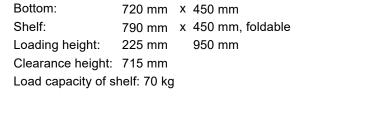

## Data sheet

ap-450.813 Aluminium folding push bar trolley with 2 shelves

| <u>Wheelset:</u> | Ø 125 x 30 mm, thermoplastic rubber, grey, non-marking                                                |                                                |
|------------------|-------------------------------------------------------------------------------------------------------|------------------------------------------------|
|                  | 2 swivel castors and 2 fixed castors<br>deepgroove ball bearings<br>EasySTOP accessible from one side |                                                |
|                  |                                                                                                       | More safety with the VARIOfit® foot protection |
|                  |                                                                                                       | EAN-No.                                        |