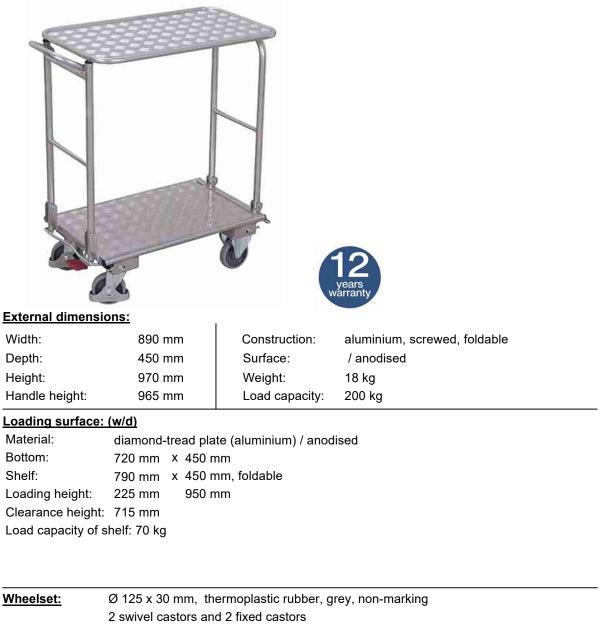

## Data sheet

ap-450.813 Aluminium folding push bar trolley with 2 shelves

| <u>Wheelset:</u> | Ø 125 x 30 mm, thermoplastic rubber, grey, non-marking                                                |                                                |
|------------------|-------------------------------------------------------------------------------------------------------|------------------------------------------------|
|                  | 2 swivel castors and 2 fixed castors<br>deepgroove ball bearings<br>EasySTOP accessible from one side |                                                |
|                  |                                                                                                       | More safety with the VARIOfit® foot protection |
|                  |                                                                                                       | EAN-No.                                        |