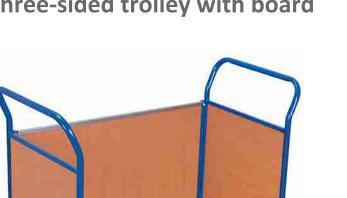

# Data sheet

sw-500.302 Three-sided trolley with board

| Width:         | 1040 mm | Construction:  | steel, screwed                        |
|----------------|---------|----------------|---------------------------------------|
| Depth:         | 500 mm  | Colour:        | RAL 5010 gentian blue / powder-coated |
| Height:        | 975 mm  | Weight:        | 38 kg                                 |
| Handle height: | 975 mm  | Load capacity: | 400 kg                                |

## Loading surface: (w/d)

| Material:       | wood-based board / finish beech |
|-----------------|---------------------------------|
| Bottom:         | 850 mm × 475 mm                 |
| Loading height: | 255 mm                          |

| Design:            |                                                        |  |
|--------------------|--------------------------------------------------------|--|
| Type of wall:      | wood-based board / Height of wall: 515 mm              |  |
| Wheelset:          | Ø 160 x 40 mm, thermoplastic rubber, grey, non-marking |  |
|                    | 2 swivel castors and 2 fixed castors                   |  |
|                    | deepgroove ball bearings                               |  |
|                    | EasySTOP accessible from one side                      |  |
|                    | More safety with the VARIOfit® foot protection         |  |
| EAN-No.            | 4035694000179                                          |  |
| Customs tariff no. | . 87168000                                             |  |
| Country of origin: | European Community                                     |  |