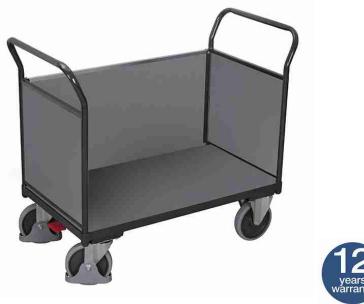

## sw-500.302/AG Three-sided trolley with board, RAL 7016

## External dimensions:

|                |         | 1              |                                          |
|----------------|---------|----------------|------------------------------------------|
| Width:         | 1040 mm | Construction:  | steel, screwed                           |
| Depth:         | 500 mm  | Colour:        | RAL 7016 anthracite grey / powder-coated |
| Height:        | 975 mm  | Weight:        | 38 kg                                    |
| Handle height: | 975 mm  | Load capacity: | 400 kg                                   |

## Loading surface: (w/d)

Material:wood-based board / dark greyBottom:850 mmx 475 mmLoading height:255 mm

| Design:            |                                                        |  |
|--------------------|--------------------------------------------------------|--|
| Type of wall:      | wood-based board / Height of wall: 515 mm              |  |
| <u>Wheelset:</u>   | Ø 160 x 40 mm, thermoplastic rubber, grey, non-marking |  |
|                    | 2 swivel castors and 2 fixed castors                   |  |
|                    | deepgroove ball bearings                               |  |
|                    | EasySTOP accessible from one side                      |  |
|                    | More safety with the VARIOfit® foot protection         |  |
| EAN-No.            | 4035694052925                                          |  |
| Customs tariff no  | o. 87168000                                            |  |
| Country of origin: | : European Community                                   |  |