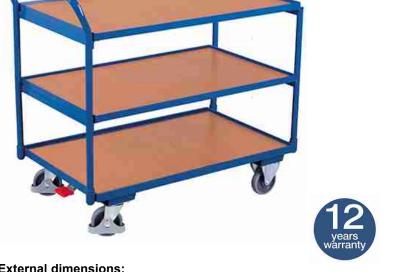

## **Data sheet**

sw-700.660 Table trolley with 3 load surfaces

## **External dimensions:**

| Width:         | 1125 mm | Construction:  | steel, screwed                        |
|----------------|---------|----------------|---------------------------------------|
| Depth:         | 725 mm  | Colour:        | RAL 5010 gentian blue / powder-coated |
| Height:        | 1010 mm | Weight:        | 45 kg                                 |
| Handle height: | 1010 mm | Load capacity: | 250 kg                                |

## Loading surface: (w/d)

| Material:                     | wood-based board / finish beech |   |        |        |
|-------------------------------|---------------------------------|---|--------|--------|
| Bottom:                       | 985 mm                          | х | 705 mm |        |
| Shelf:                        | 985 mm                          | х | 690 mm |        |
| Loading height:               | 215 mm                          |   | 525 mm | 835 mm |
| Clearance height:             | 280 mm                          |   | 280 mm |        |
| Height of frame:              | 15 mm                           |   |        |        |
| Load capacity of shelf: 80 kg |                                 |   |        |        |

| <u>Wheelset:</u> | Ø 125 x 30 mm, thermoplastic rubber, grey, non-marking 2 swivel castors and 2 fixed castors |  |  |  |  |  |
|------------------|---------------------------------------------------------------------------------------------|--|--|--|--|--|
|                  | deepgroove ball bearings                                                                    |  |  |  |  |  |
|                  | EasySTOP accessible from one side                                                           |  |  |  |  |  |
|                  | More safety with the VARIOfit® foot protection                                              |  |  |  |  |  |
| EAN-No.          | 4035694075573                                                                               |  |  |  |  |  |