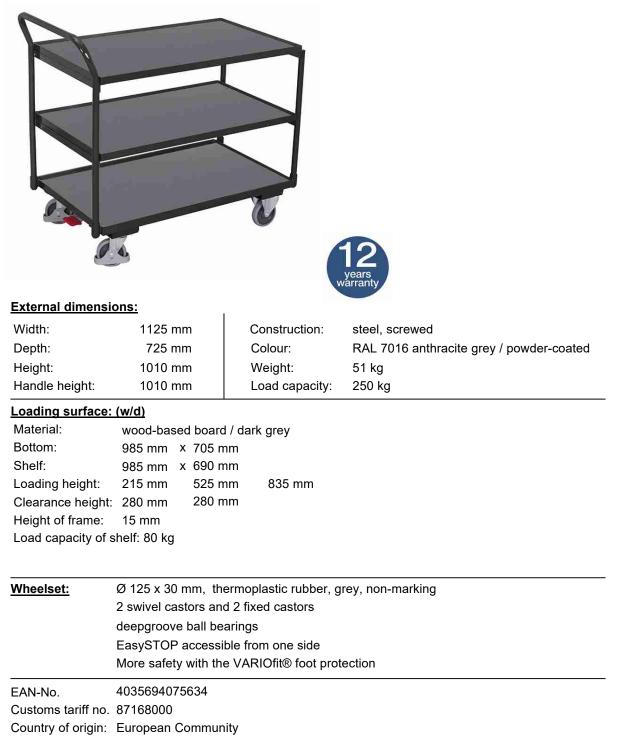

## **External dimensions:**

| Width:         | 1125 mm | Construction:  | steel, screwed                        |
|----------------|---------|----------------|---------------------------------------|
| Depth:         | 725 mm  | Colour:        | RAL 5010 gentian blue / powder-coated |
| Height:        | 1010 mm | Weight:        | 45 kg                                 |
| Handle height: | 1010 mm | Load capacity: | 250 kg                                |

## Loading surface: (w/d)

| Material:                     | wood-based board / finish beech |   |        |        |
|-------------------------------|---------------------------------|---|--------|--------|
| Bottom:                       | 985 mm                          | х | 705 mm |        |
| Shelf:                        | 985 mm                          | х | 690 mm |        |
| Loading height:               | 215 mm                          |   | 525 mm | 835 mm |
| Clearance height:             | 280 mm                          |   | 280 mm |        |
| Height of frame:              | 15 mm                           |   |        |        |
| Load capacity of shelf: 80 kg |                                 |   |        |        |

| <u>Wheelset:</u> | Ø 125 x 30 mm, thermoplastic rubber, grey, non-marking 2 swivel castors and 2 fixed castors |  |  |  |  |  |
|------------------|---------------------------------------------------------------------------------------------|--|--|--|--|--|
|                  | deepgroove ball bearings                                                                    |  |  |  |  |  |
|                  | EasySTOP accessible from one side                                                           |  |  |  |  |  |
|                  | More safety with the VARIOfit® foot protection                                              |  |  |  |  |  |
| EAN-No.          | 4035694075573                                                                               |  |  |  |  |  |

Customs tariff no. 87168000

Country of origin: European Community