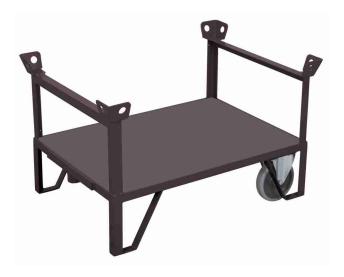

# Data sheet

## zu-1121/AG

## Two-wheeled platform with end walls, RAL 7016

#### **External dimensions:**

Width: 1290 mm Construction: steel, fixed welded

Depth: 880 mm Colour: RAL 7016 anthracite grey / powder-coated

Height: 660 mm Weight: 46 kg
Load capacity: 500 kg

Loading surface: (w/d)

Material: wood-based board / dark grey

Bottom: 1200 mm x 800 mm

Loading height: 265 mm

Wheelset: Ø 200 x 40 mm, thermoplastic rubber, grey, non-marking

2 fixed castors

deepgroove ball bearings

EAN-No. 4035694078390 Customs tariff no. 87169090

Country of origin: European Community