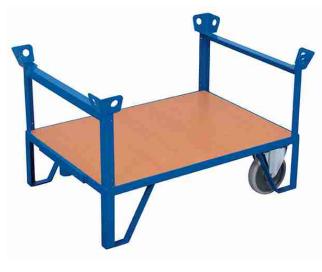

### zu-1121

## Two-wheeled platform with end walls

#### **External dimensions:**

Width: 1290 mm Construction: steel, fixed welded

Depth: 880 mm Colour: RAL 5010 gentian blue / powder-coated

Height: 660 mm Weight: 46 kg
Load capacity: 500 kg

### Loading surface: (w/d)

Material: wood-based board / finish beech

Bottom: 1200 mm x 800 mm

Loading height: 265 mm

Wheelset: Ø 200 x 40 mm, thermoplastic rubber, grey, non-marking

2 fixed castors

deepgroove ball bearings

EAN-No. 4035694004115 Customs tariff no. 87168000

Country of origin: European Community