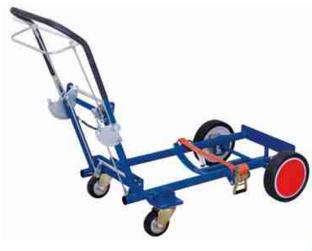

## zu-3344 Drum trolley

### **Outer dimensions:**

Width: 655 mm
Depth: 1390 mm
Height: 1040 mm
Weight: 38 kg

Construction: steel, fixed welded, foldable
Colour: RAL 5010 gentian blue / powder-coated
Load capacity: 250 kg

- \* fixed welded, foldable construction made of section steel
- \* push bar with black shrink tube cover
- \* with tension belt to secure the drum
- \* suitable for the transport of 60 or 200 liter steel sheet drums with rim
- \* with 4 welded-on safety eyelets
- \* with dead man's brake (the trolley is always braked and secured agaings rolling away unintentionally until the bar is lifted and the dead man's brake is thus relaeased. On releasing the bar, the dead man's brake is activated automatically and the trolley is braked safely again)

Wheelset: Ø 260 x 65 mm, solid-rubber, black

2 swivel castors and 2 fixed castors

deepgroove ball bearings

dead man's brake

EAN-Nummer: 4035694049734 Customs tariff no: 87168000

Country of origin: European Community