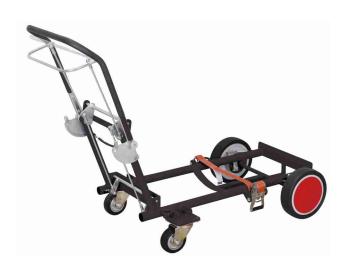

# Data sheet

zu-3344/AG Drum trolley, RAL 7016

### **Outer dimensions:**

Width: 655 mm
Depth: 1390 mm
Height: 1040 mm
Weight: 38 kg

Construction: steel, fixed welded, foldable
Colour: RAL 7016 anthracite grey / powder-coated
Load capacity: 250 kg

- \* fixed welded, foldable construction made of section steel
- \* push bar with black shrink tube cover
- \* with tension belt to secure the drum
- \* suitable for the transport of 60 or 200 liter steel sheet drums with rim
- \* with 4 welded-on safety eyelets
- \* with dead man's brake (the trolley is always braked and secured agaings rolling away unintentionally until the bar is lifted and the dead man's brake is thus relaeased. On releasing the bar, the dead man's brake is activated automatically and the trolley is braked safely again)

Wheelset: Ø 260 x 65 mm, solid-rubber, black

2 swivel castors and 2 fixed castors

deepgroove ball bearings

dead man's brake

EAN-Nummer: 4035694080195 Customs tariff no: 87169090

Country of origin: European Community